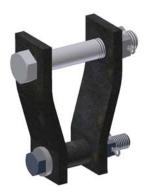

#### **Model Number**

- DHS-5011-1 for use with **Unified** trolleys BT-325, BT-266 and BT-333
- DHS-5012-1 for use with **Unified** trolleys BT-325-10, BT-333-10

#### **Features**

Forged steel eyebolt or eyebolt and eyenut

#### **Options**

Available with or without forged eyebolt and eyenut or with standard hex head bolt