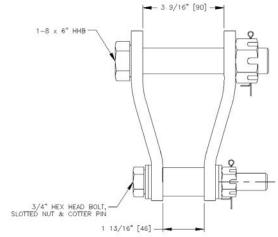

# DHS-5012-1 (15110)

#### **Model Number**

- DHS-5011-1 for use with **Unified** trolleys BT-325, BT-266 and BT-333
- DHS-5012-1 for use with **Unified** trolleys BT-325-10, BT-333-10