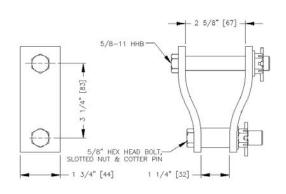

#### DHS-5011-1 (15100)

#### **Model Number**

- DHS-5011-1 for use with **Unified** trolleys BT-325, BT-266 and BT-333
- DHS-5012-1 for use with **Unified** trolleys BT-325-10, BT-333-10