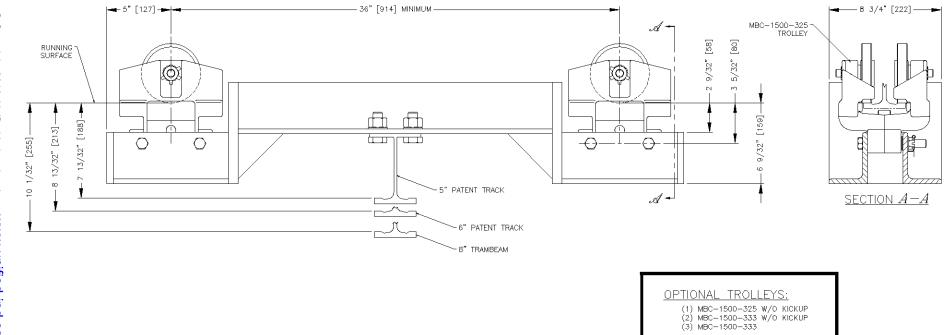

## **Features**

**Unified** low headroom end trucks are available with three trolley or carrier head adaptions.

- Series BT for bridge cranes with no overhang
- Series MBC-1000 with no kickup wheel for bridge cranes with no overhang or used in conjunction with MBC-1000 with kickup wheel end truck
- Series MBC-1000 for bridge cranes with overhang that requires an end truck with kickup wheels