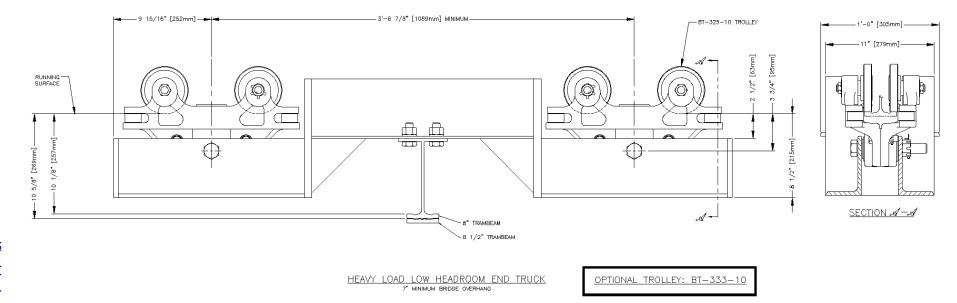

## **Model Number**

| Series MBC-500   | See page 3 |
|------------------|------------|
| Series MBC-1000  | See page 4 |
| Series MBC-1500  | See page 4 |
| Series BT-325-10 | See page 5 |

## **Features**

**Unified** low headroom end trucks are available with three trolley or carrier head adaptions.

- Series BT for bridge cranes with no overhang
- Series MBC-1000 with no kickup wheel for bridge cranes with no overhang or used in conjunction with MBC-1000 with kickup wheel end truck
- Series MBC-1000 for bridge cranes with overhang that requires an end truck with kickup wheels