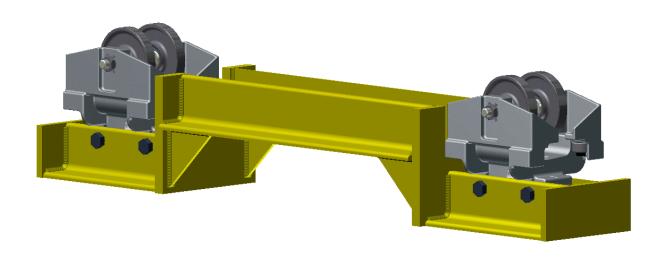

LIGHT LOAD LOW HEADROOM END TRUCK

5" MINIMUM BRIDGE OVERHANG

## OPTIONAL TROLLEYS:

- (1) MBC-500-4-266 W/O K.U.
- (2) MBC-500-325 W/O K.U. (3) MBC-500-333 W/O K.U. (4) MBC-500-4-266

- (5) MBC-500-325
- (6) MBC-500-333

MEDIUM LOAD LOW HEADROOM END TRUCK
6" MINIMUM BRIDGE OVERHANG