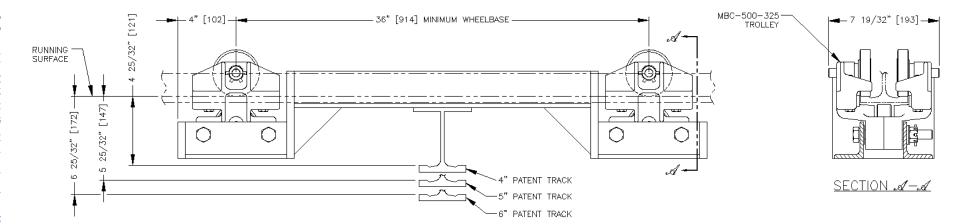

## OPTIONAL TROLLEYS:

- (1) MBC-500-4-266 W/O K.U.
- (2) MBC-500-325 W/O K.U. (3) MBC-500-333 W/O K.U. (4) MBC-500-4-266

- (5) MBC-500-325
- (6) MBC-500-333

MEDIUM LOAD LOW HEADROOM END TRUCK
6" MINIMUM BRIDGE OVERHANG